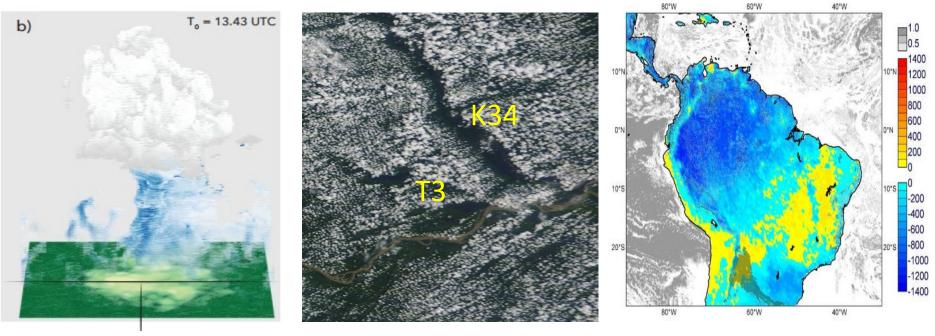

### Strategy and methods

• Role of moisture recycling control by rainforest physiological effects on the **transition shallow to deep convection** 

 Designed and comprehensively evaluated a case for the <u>Amazonia basin during</u> <u>the dry season</u> (GOAMAZON14/15 campaign)