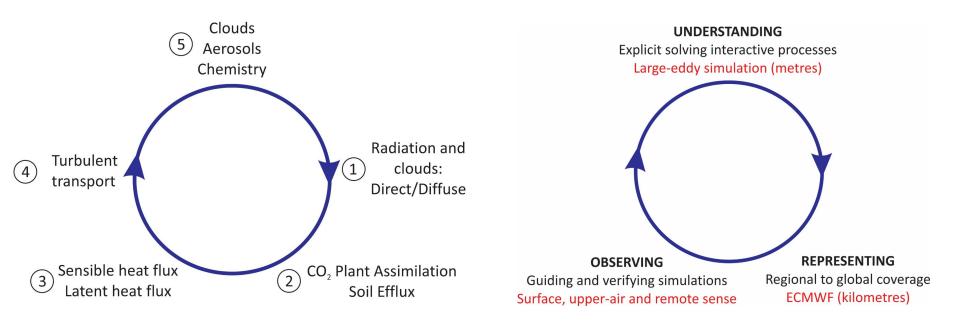

### Large-eddy simulation

Observations

ECMWF Integrated Forecasting System

Jordi Vilà-Guerau de Arellano Meteorology and Air Quality Section Wageningen University (The Netherlands)

### Motivation