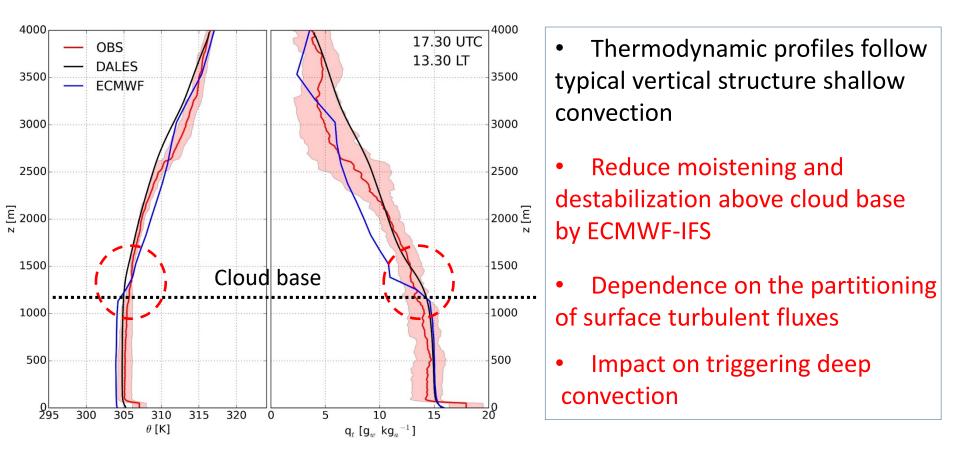

## Moistening and destabilization above cloud base

More complete information: Vilà-Guerau de Arellano et al. (JAMES, 2020)